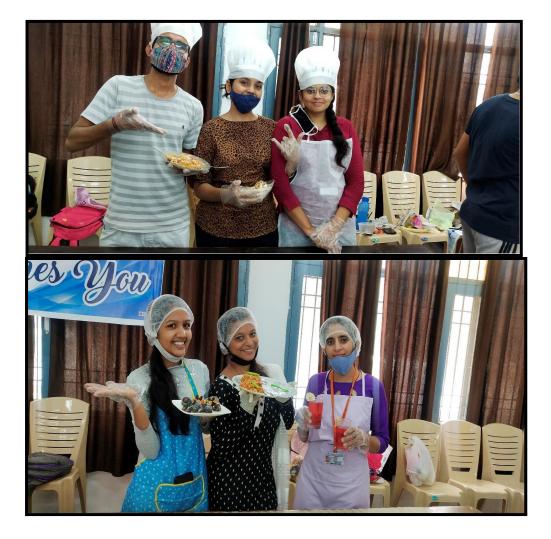

# Soft Skill

## 1. <u>One Day Workshop on Personality</u> <u>Development</u>

Polyphony (English Subject Society) organised a One Day Workshop on Body Language and Communication Skills in collaboration with the Placement Cell of the college. The workshop aimed at enhancing the communication and interpersonal skills of the students through comprehensive understanding of non-verbal communication.

Dr. Ravinder Puri a renowned psychologist and public speaker highlighted the fact that non-verbal communication is a vital component of communication.