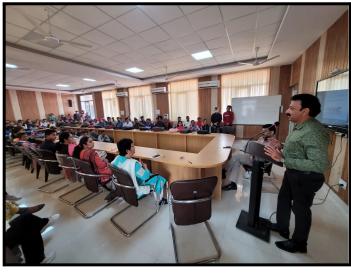

## 1. <u>One Day Workshop on Personality</u> <u>Development</u>

Polyphony (English Subject Society) organised a One Day Workshop on Body Language and Communication Skills in collaboration with the Placement Cell of the college. The workshop aimed at enhancing the communication and interpersonal skills of the students through comprehensive understanding of non-verbal communication.

Dr. Ravinder Puri a renowned psychologist and public speaker highlighted the fact that non-verbal communication is a vital component of communication.