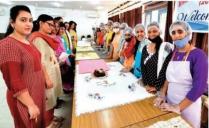

# Soft Skill

## 1. <u>One Day Workshop on Personality</u> <u>Development</u>

Polyphony (English Subject Society) organised a One Day Workshop on Body Language and Communication Skills in collaboration with the Placement Cell of the college. The workshop aimed at enhancing the communication and interpersonal skills of the students through comprehensive understanding of non-verbal communication.

Dr. Ravinder Puri a renowned psychologist and public speaker highlighted the fact that non-verbal communication is a vital component of communication.