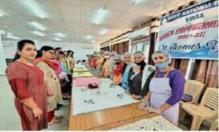

# Soft Skill

## 1. <u>One Day Workshop on Personality</u> <u>Development</u>

Polyphony (English Subject Society) organised a One Day Workshop on Body Language and Communication Skills in collaboration with the Placement Cell of the college. The workshop aimed at enhancing the communication and interpersonal skills of the students through comprehensive understanding of non-verbal communication.

Dr. Ravinder Puri a renowned psychologist and public speaker highlighted the fact that non-verbal communication is a vital component of communication.