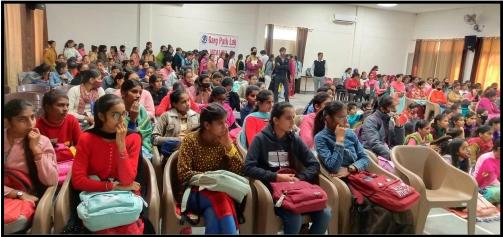

## 1. <u>One Day Workshop on Personality</u> <u>Development</u>

Polyphony (English Subject Society) organised a One Day Workshop on Body Language and Communication Skills in collaboration with the Placement Cell of the college. The workshop aimed at enhancing the communication and interpersonal skills of the students through comprehensive understanding of non-verbal communication.

Dr. Ravinder Puri a renowned psychologist and public speaker highlighted the fact that non-verbal communication is a vital component of communication.