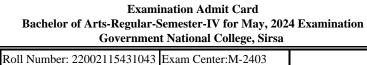

#### **Examination Admit Card** Bachelor of Arts-Regular-Semester-IV for May, 2024 Examination Government National College, Sirsa

Roll Number: 21002115430103 Exam Center:M-2401 PRN No.:21002115430103 Medium: Student Name: ABHISHEK Hindi/English Eligibility: Provisional Father Name: SURENDER KUMAR Gender: Male Vernacular Name: NA Phy. Challenged: No Appearance Type: Fresh