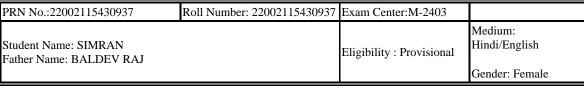

### **Examination Admit Card** Government National College, Sirsa

Roll Number: 22002115430055 Exam Center:M-2401 PRN No.:22002115430055 Medium: Student Name: SUMIT Hindi/English Eligibility: Provisional Father Name: HANUMAN KUMAR

Gender: Male

Phy. Challenged: No Vernacular Name: NA Appearance Type: Fresh

Exam Center: Block-I, Govt. National College, Sirsa

| SN. | Paper Code | Paper Name (EA - External Asse | ssment,IA - Internal Assessment) | Date | Time | Signature of the Invigilator |
|-----|------------|--------------------------------|----------------------------------|------|------|------------------------------|
| 1   | PS04       | Political Science              | EA                               |      |      |                              |
| 2   | GE04       | Geography                      | EA                               |      |      |                              |
| 3   | EN04       | English                        | EA                               |      |      |                              |
| 4   | HI04       | Hindi                          | EA                               |      |      |                              |