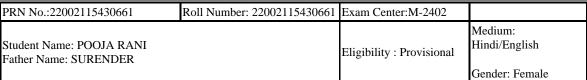

# Examination Admit Card Bachelor of Arts-Regular-Semester-IV for May, 2024 Examination Government National College, Sirsa

| PRN No.:22002115430061                                 | Roll Number: 22002115430061 | Exam Center:M-2401       |                                            |
|--------------------------------------------------------|-----------------------------|--------------------------|--------------------------------------------|
| Student Name: PRATISHTHA<br>Father Name: BHARAT SHARMA |                             | Eligibility: Provisional | Medium:<br>Hindi/English<br>Gender: Female |
|                                                        |                             |                          |                                            |
| Vernacular Name: NA                                    | Phy. Challenged: No         | )                        | Appearance Type: Fresh                     |